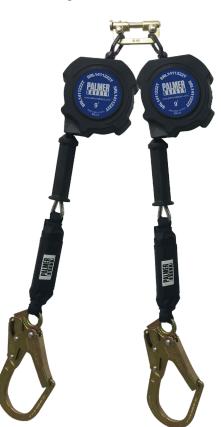

## Dual SRL LE 9' Galvanized Cable with Steel Rebar Hook and SRL170 Connector

SRD 9' Leading Edge Twin Galvanized Cable with Steel Rebar hook, 9' retractable galvanized cable, swivel top composite housing, 2-1/2" galvanized rebar hook, 1/2" carabiner included. Black housing. Meets or exceeds ANSI/ASSE Z359.14-2014 Class B SRL-LE.

- Composite housing.
- Extremely compact, durable and lightweight plastic

PHYSICAL PARAMETERS:

- Stainless Steel and corrosion-resistant components.
- Quick activating speed sensing brake systems.
- Galvanized steel wire rope 7/32".