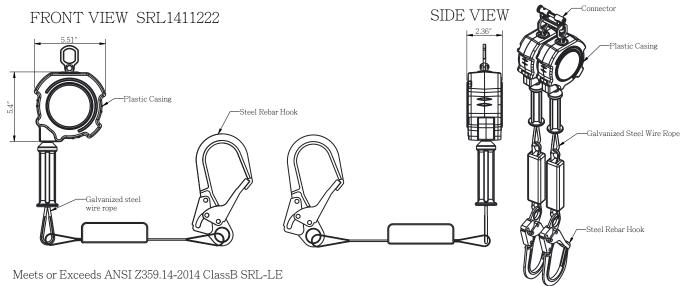

## Dual SRL LE 9' Galvanized Cable with Steel Rebar Hook and SRL170 Connector

SRD 9' Leading Edge Twin Galvanized Cable with Steel Rebar hook, 9' retractable galvanized cable, swivel top composite housing, 2-1/2" galvanized rebar hook, 1/2" carabiner included. Black housing. Meets or exceeds ANSI/ASSE Z359.14-2014 Class B SRL-LE.

- Composite housing.
- Extremely compact, durable and lightweight plastic

PHYSICAL PARAMETERS:

- Stainless Steel and corrosion-resistant components.
- Quick activating speed sensing brake systems.
- Galvanized steel wire rope 7/32".

|                            | For sharp edge application.                                                                                                                                                                                                                                                                                           |
|----------------------------|-----------------------------------------------------------------------------------------------------------------------------------------------------------------------------------------------------------------------------------------------------------------------------------------------------------------------|
| LENGTH:                    | 9 ft.                                                                                                                                                                                                                                                                                                                 |
| CABLE:                     | Material: Galvanized steel wire rope diameter of 7/32"                                                                                                                                                                                                                                                                |
| MINIMUM BREAKING STRENGTH: | 3300 lbs.                                                                                                                                                                                                                                                                                                             |
| NORM:                      | Meets or exceeds ANSI/ASSE Z359.14-2014 Class B SRL-LE.                                                                                                                                                                                                                                                               |
| VITAL TEST COMPLIANCE:     | Static Strength: 3000 lbs. for 1 minute. Dynamic Strength: 300 lbs. mass subjected to a 4' free fall. SRL lock and remain lock until released. Dynamic Performance: 282 lbs. mass subjected to a zero free fall with extension of 36" lifeline. Braking force less than 1800 lbs. Average braking force less than 900 |